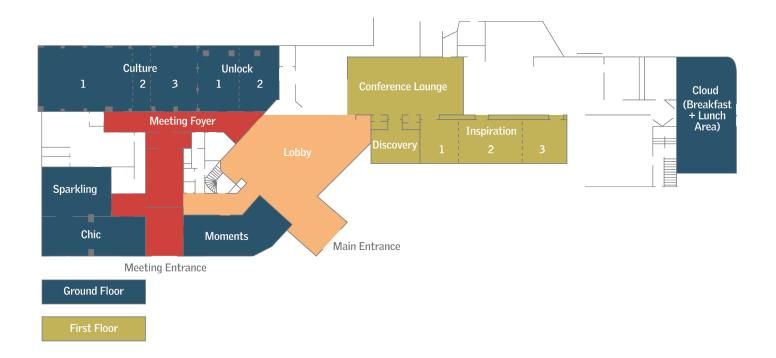

### MEETING DETAILS

10 meeting rooms for up to 300 attendees 300 rooms + suites Separate meeting entrance Foyer with central coffee break station Small meetings for up to 30 attendees Meeting rooms with and without daylight High-end technology without saying Pimp your break: choose creative activities to upgrade your coffee breaks

©2022 Marriott International, Inc. All Rights Reserved. Le Méridien and their logos are the trademarks of Marriott International, Inc., or its affiliates.

| FUNCTION ROOM         | sqm | DIMENS.<br>(m) | HIGHT (m) | BANQUET | THEATRE | CONFEREN. | RECEPTION | CLASSR. | U-SHAPE |
|-----------------------|-----|----------------|-----------|---------|---------|-----------|-----------|---------|---------|
| Culture 1+2+3         | 217 | 23 x 9         | 3,46      | 180     | 260     | 56        | 300       | 130     | 68      |
| Culture 1             | 127 | 14 x 9         | 3,46      | 100     | 135     | 28        | 120       | 65      | 42      |
| Culture 1+2           | 157 | 17 x 9         | 3,46      | 130     | 150     | 40        | 150       | 85      | 44      |
| Culture 2+3           | 90  | 10 x 9         | 3,46      | 72      | 80      | 28        | 100       | 50      | 30      |
| Culture 3             | 60  | 6 x 9          | 3,46      | 35      | 35      | 22        | 50        | 30      | 20      |
| Unlock 1+2            | 108 | 12 x 9         | 2,24      | 40      | 40      | 28        | 100       | 35      | 30      |
| Unlock 1              | 55  | 6 x 9          | 2,24      | 18      | 18      | 10        | 40        | 14      | 15      |
| Unlock 2              | 53  | 6 x 9          | 2,24      | 18      | 30      | 10        | 40        | 14      | 15      |
| Inspiration 1+2+3     | 108 | 18 x 6         | 2,3       | 80      | 90      | 40        | 100       | 60      | 40      |
| Inspiration 1, 2 or 3 | 36  | 6 x 6          | 2,3       | 20      | 30      | 15        | 30        | 15      | 15      |
| Inspiration 1+2 / 2+3 | 72  | 12 x 6         | 2,3       | 50      | 60      | 30        | 80        | 30      | 30      |
| Discovery             | 30  | 7 x 5          | 2,3       | -       | -       | 12        | -         | -       | -       |
| Chic                  | 70  | 12 x 6         | 4,06      | 50      | 32      | 30        | 80        | 24      | 30      |
| Sparkling             | 63  | 9 x 7          | 3,33      | 20      | 40      | 20        | 50        | 24      | 25      |
| Moments               | 70  | 12 x 6         | 4,06      | 30      | 45      | 24        | 80        | 30      | 24      |